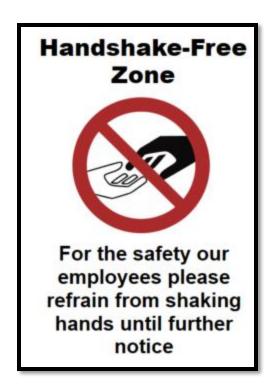

| Printer          | Brady Workstation file name                     | Material width |
|------------------|-------------------------------------------------|----------------|
| BBP®35<br>BBP®37 | BBP(35)37 4in x 6in Covid19 Handshake Free Zone | 4 in.          |