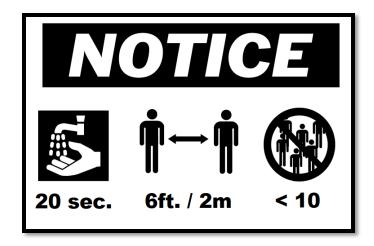

| Printer(s)       | Brady Workstation file name                              | Material width |
|------------------|----------------------------------------------------------|----------------|
| BBP®35<br>BBP®37 | BBP35(37) 4 in. Continuous COVID-19 Notice<br>Guidelines | 4 in.          |