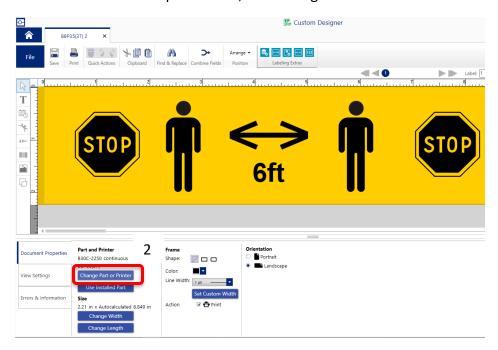

### Floor tape:

| Printer          | Brady Workstation file name                    | Material width |
|------------------|------------------------------------------------|----------------|
| BBP®35<br>BBP®37 | BBP35(37) 2.25in COVID-19 Floor Tape 6ft Apart | 2.25 in.       |

### How to change the label part or printer in Brady Workstation

If your printer or label size was not listed anywhere above, please follow the instructions below to change the printer or label part.

- 1. Open your label file.
- 2. In the Document Properties Tab, click Change Part or Printer.