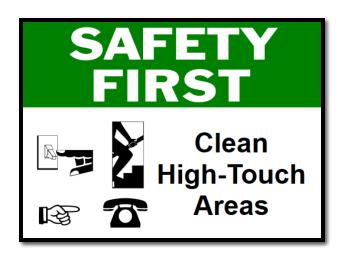

| Printer(s)       | Brady Workstation file name                         | Material width |
|------------------|-----------------------------------------------------|----------------|
| BBP®35<br>BBP®37 | BBP(35)37 4in x 6in COVID-19 Clean High Touch Areas | 4 in.          |

| Printer        | Brady Workstation file name                      | Material width |
|----------------|--------------------------------------------------|----------------|
| BradyJet J5000 | J5000 8in x 11in COVID-19 Clean High Touch Areas | 8 in.          |