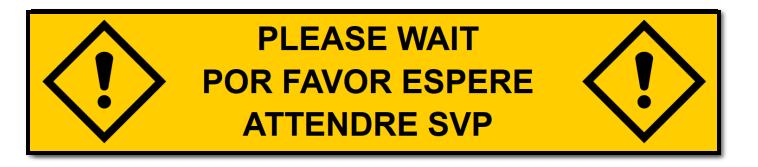

| Printer          | Brady Workstation file name             | Material width |
|------------------|-----------------------------------------|----------------|
| BBP®35<br>BBP®37 | BBP35(37) 2.25in Floor Tape Please Wait | 2.25 in.       |