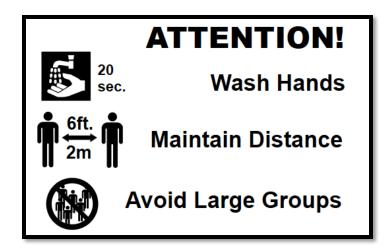

| Printer(s)       | Brady Workstation file name                            | Material width |
|------------------|--------------------------------------------------------|----------------|
| BBP®35<br>BBP®37 | BBP35(37) 4in Continuous COVID-19 Attention Guidelines | 4 in.          |