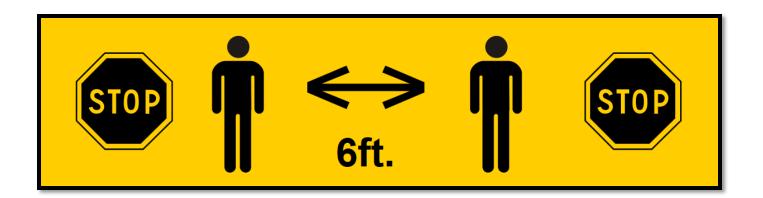

| Printer(s)       | Brady Workstation file name                           | Material width |
|------------------|-------------------------------------------------------|----------------|
| BBP®35<br>BBP®37 | BBP35(37) 4in x 6in COVID-19 Social Distance Notice   | 4 in.          |
| BBP®85           | BBP85 10in Continuous COVID-19 Social Distance Notice | 10 in.         |
| BradyJet J5000   | J5000 8in x 10in COVID-19 Social Distance Notice      | 8 in.          |