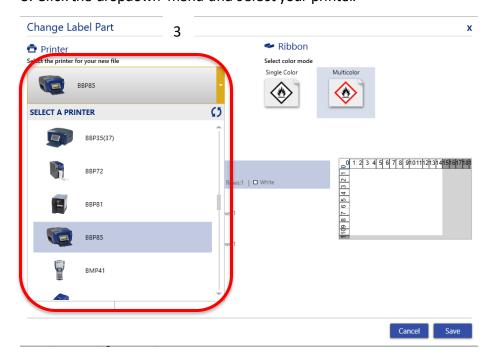

2.25 in.       |

### How to download COVID-19 Brady Workstation Software label layouts from BradyID.com

- 1. Go to BradyID.com/COVID19.
- 2. Download the folder to your Desktop.
- 3. Right click on the folder COVID-19 Workstation Label Layouts, choose Extract All.
- 4. Double click on extracted COVID-19 Workstation Label Layouts folder.
- 5. Select the folder with your printer.
- 6. Double click on the Brady Workstation label file you need.

### How to change the label part or printer in Brady Workstation

If your printer or label size was not listed anywhere above, please follow the instructions below to change the printer or label part.

- 1. Open your label file.
- 2. In the Document Properties Tab, click Change Part or Printer.



3. Click the dropdown menu and select your printer.



### How to change the label part or printer in Brady Workstation

- 4. Select your label part after selecting your printer.
- 5. Click save to confirm your changes and go back to the design page to create / modify your label.