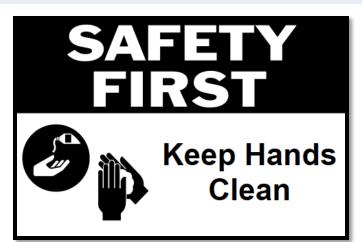

| Printer(s)                                                                   | Brady Workstation file name                          | Material width |
|------------------------------------------------------------------------------|------------------------------------------------------|----------------|
| BBP®35<br>BBP®37                                                             | BBP(35)37 4in x 6in COVID-19 Keep Hands Clean        | 4 in.          |
| BradyJet J5000                                                               | J5000 8in x 11in COVID-19 Slow the Spread            | 8 in.          |
| BradyPrinter<br>S3000*, S3100<br>and i3300*<br>BBP®30*<br>BBP®31*<br>BBP®33* | S3100(S3000) 2in Continuous COVID-19 Slow the Spread | 2 in.          |