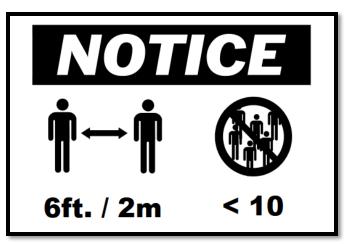

| Printer(s)       | Brady Workstation file name                           | Material width |
|------------------|-------------------------------------------------------|----------------|
| BBP®35<br>BBP®37 | BBP35(37) 4in x 6in COVID-19 Social Distance Notice   | 4 in.          |
| BBP®85           | BBP85 10in Continuous COVID-19 Social Distance Notice | 10 in.         |
| BradyJet J5000   | J5000 8in x 10in COVID-19 Social Distance Notice      | 8 in.          |

| Printer(s)       | Brady Workstation file name                              | Material width |
|------------------|----------------------------------------------------------|----------------|
| BBP®35<br>BBP®37 | BBP35(37) 4 in. Continuous COVID-19 Notice<br>Guidelines | 4 in.          |