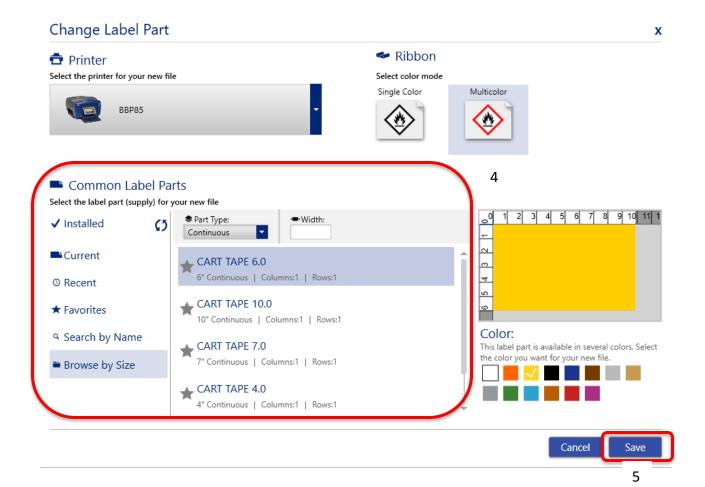

### How to change the label part or printer in Brady Workstation

- 4. Select your label part after selecting your printer.
- 5. Click save to confirm your changes and go back to the design page to create / modify your label.